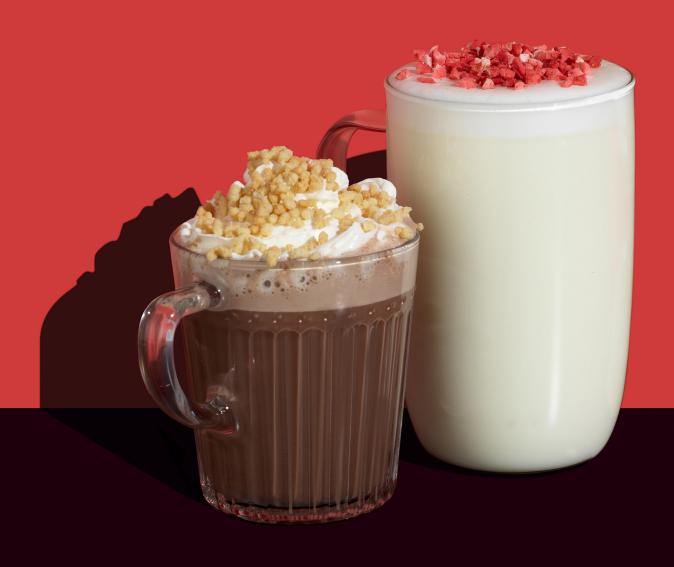

# **ZUMA TOPPINGS**

Dress up drinks with new Zuma toppings to add extra colour, texture and flavour, and an extra treat for customers.

## INTRODUCING TOPPINGS

There are many ways to finish drinks with a little pizazz, whipped cream, sauce, puree and now Zuma Toppings. Sprinkle on top of hot or cold drinks, or piled on whipped cream.

#### **HOW TO USE:**

Shake, sprinkle or spoon on top of drinks, use as a base or eat just as they are.