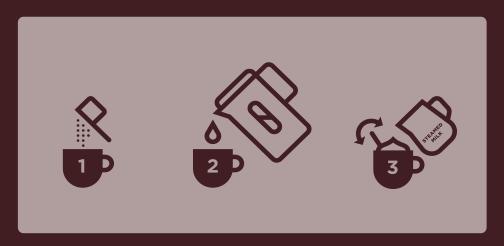

### **HOW TO MAKE**

- 1. Put 1 scoop (28g)

  Zuma Hot Chocolate
  into a 12oz cup.
- **2.** Add a splash of hot water and mix into a smooth paste.
- **3.** Add steamed milk, stirring as you pour.

Serve with whipped cream, marshmallows and a dusting of cocoa.