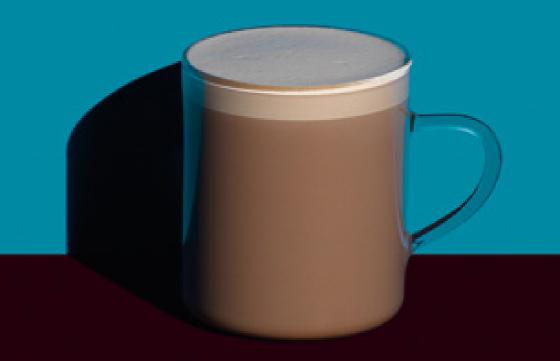

# **ORGANIC HOT CHOCOLATE**

Our organic hot chocolate is made with 45% cocoa, our highest cocoa content yet. Made with just organic cocoa and organic sugar, nothing else.

Zuma Organic has our highest cocoa content at 45% organic cocoa and organic sugar, nothing else. Make up with organic milk for an 100% organic hot chocolate or add half a scoop to your favourite coffee for a rich mocha.