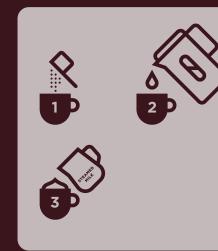

- 1. Put 1 mini scoop (approx. 1.5g) Zuma Matcha Powder into a 12oz cup.
- **2.** Add 30ml warm or cold water and whisk vigorously.
- **3.** Top with warm water (60-70°C) or steamed milk. Adjust to taste.