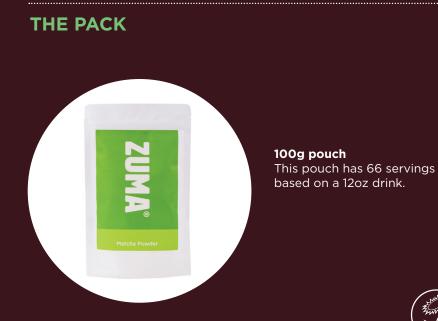

#### **ABOUT THIS PRODUCT**

| Approx 66 servings per pack<br>Serving size 1.5g | Per 100g<br>as sold | Per 355ml<br>serve* |
|--------------------------------------------------|---------------------|---------------------|
| Energy                                           | 1712 kJ<br>409 kcal | 528 kJ<br>125 kcal  |
| Fat                                              | 6.5 g               | 4.5 g               |
| of which saturates                               | 0 g                 | 2.8 g               |
| Carbohydrate                                     | 45.2 g              | 12.8 g              |
| of which sugars                                  | Оg                  | 12.1 g              |
| Fibre                                            | 31.8 g              | 0.5 g               |
| Protein                                          | 26.4 g              | 9.4 g               |
| Salt                                             | 0.01 g              | 0.3 g               |