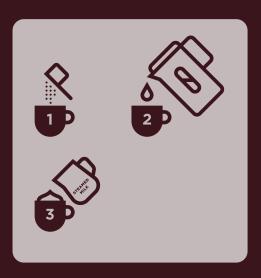

#### **HOW TO MAKE**

- Put 1 mini scoop (approx. 1.5g)
   Zuma Matcha Powder into a
   12oz cup.
- **2.** Add 30ml warm or cold water and whisk vigorously.
- **3.** Top with warm water (60-70°C) or steamed milk. Adjust to taste.