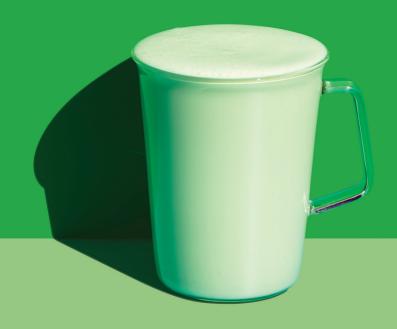

#### **HOW TO MAKE**

- Put 1 mini scoop (approx. 1.5g)
   Zuma Matcha Powder into a
   12oz cup.
- **2.** Add 30ml warm or cold water and whisk vigorously.
- **3.** Top with warm water (60-70°C) or steamed milk. Adjust to taste.

You can also try adding to smoothies and frappés, or matcha bakes.