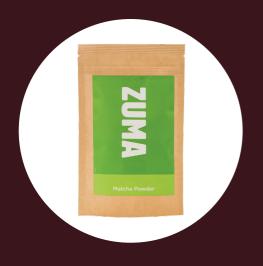

### THE PACK

#### 100g pouch

This pouch has 66 servings based on a 12oz drink.