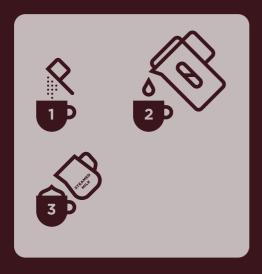

### **HOW TO MAKE**

- Put 1 mini scoop (approx. 1.5g)
   Zuma Matcha Powder into a
   12oz cup.
- **2.** Add 30ml warm or cold water and whisk vigorously.
- **3.** Top with warm water (60-70°C) or steamed milk. Adjust to taste.

You can also try adding to smoothies and frappés, or matcha bakes.