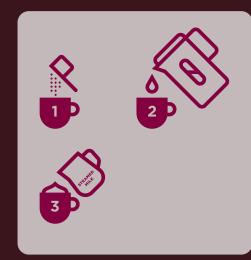

### **HOW TO MAKE**

- Put 1 mini scoop (approx. 3g) Zuma Beetroot Powder into a 12oz cup.
- 2. Add 30ml warm water and whisk vigorously.
- **3.** Top up with steamed milk. Adjust to taste.