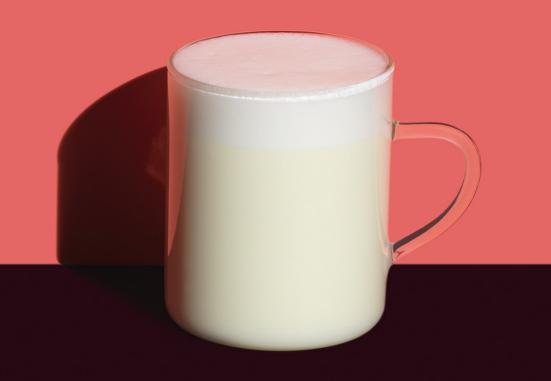

### **ZUMA WHITE HOT CHOCOLATE**

Zuma White Hot Chocolate might not be chocolate (as we know it), but it's equally satisfying. It's made with a blend of cocoa butter and milk powders – not cocoa solids, which make chocolate brown, so there's no bitterness. Great just as it is, or with a shot of syrup.

#### **ZUMA WHITE HOT CHOCOLATE**

Mellow, milky and comforting.

- No artificial colours, flavours or preservatives
- Approved by The Vegetarian Society

We've been creating our collection for over 15 years, so there's a drink for everyone. Our hot chocolates include dark, double, thick, original, organic and Fairtrade. We also make sauce and chai. We like to keep our range simple, just like our ingredients. It's not that we're stubborn - we just won't compromise when it comes to taste and quality.