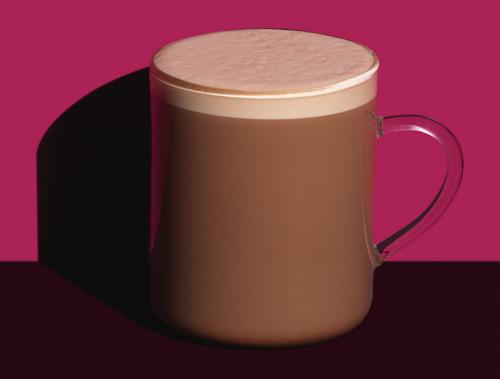

Serve with whipped cream, marshmallows and a dusting of cocoa.

| Approx 35 servings per pack<br>Serving size 28g | Per 100g<br>as sold | Per 355ml<br>serve* |
|-------------------------------------------------|---------------------|---------------------|
| Energy                                          | 1730 kJ<br>409 kcal | 972 kJ<br>230 kcal  |
| Fat                                             | 3.7 g               | 5.3 g               |
| of which saturates                              | 2.3 g               | 3.1 g               |
| Carbohydrate                                    | 81.5 g              | 34.6 g              |
| of which sugars                                 | 67.0 g              | 30.5 g              |
| Fibre                                           | 10.7 g              | 3.0 g               |
| Protein                                         | 7.3 g               | 10.8 g              |
| Salt                                            | 0.02 g              | 0.27 g              |