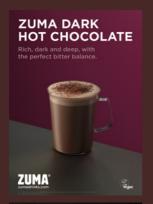

# **ZUMA DARK HOT CHOCOLATE**

Our Dark Hot Chocolate is made with 33% West African cocoa. You could describe its style as European, with complex flavours that last beyond every sip. Expect an intense chocolate taste.

### **ZUMA DARK HOT CHOCOLATE**

Rich and sophisticated with the perfect bitter balance.

- Just cocoa and sugar nothing else
- No artificial colours, flavours or preservatives
- Registered for vegetarians and vegans by The Vegan Society

## DISPLAY MATERIAL

We have taken the time to develop our range to suit all customers. We also have plenty of striking support material which you can order from your Zuma supplier or download from **zumadrinks.com** 