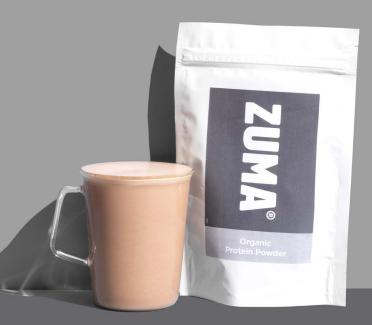

# ORGANIC PROTEIN POWDER RECIPES

Our Organic Protein Powder is a carefully blended mix of cocoa, maca and hemp to offer a malty taste. We've taken time to develop the blend; using just three plant based ingredients without the need for added flavours or sweeteners. With the many health benefits associated with maca, hemp and cocoa, Zuma Organic Protein Powder is the simplest way to add great tasting protein to drinks. Enjoy hot in steamed drinks or add to frappés for a protein boost.

- CONTAINS 32% PROTEIN PER 100G
- NO ADDED SUGAR
- HIGH IN FIBRE
- 100% ORGANIC
- NO ARTIFICIAL COLOURS, FLAVOURS,ADDITIVES OR PRESERVATIVES
- APPROVED BY THE VEGAN SOCIETY
- APPROVED BY THE ORGANIC FOOD FEDERATION