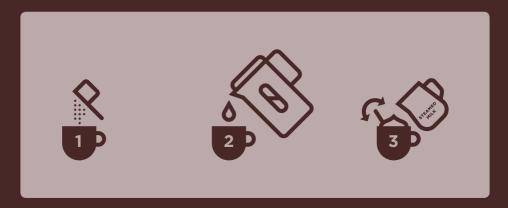

### **HOW TO MAKE**

- 1. Put 1 scoop (28g)
  Zuma Hot Chocolate
  into a 12oz cup.
- **2.** Add a splash of hot water and mix into a smooth paste.
- **3.** Add steamed milk, stirring as you pour.

Serve with whipped cream, marshmallows and a dusting of cocoa.