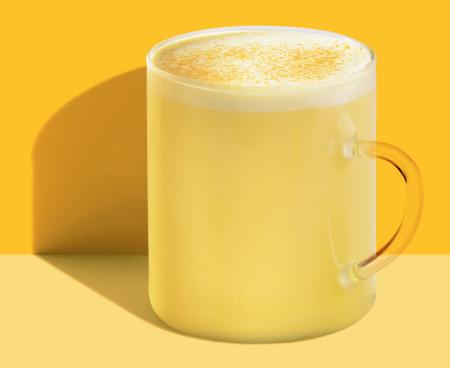

### **ZUMA ORGANIC TURMERIC CHAI**

Our Turmeric Chai is organic with flavours of ginger, turmeric, vanilla and orange. It contains absolutely no artificial colours, flavours, additives or preservatives and its vibrant yellow colour makes for an impressive array of drinks. Enjoy in a turmeric latte or try adding to frappés and smoothies.

### **ZUMA TURMERIC CHAI**

Organic Turmeric Chai with flavours of ginger, turmeric, vanilla and orange.

- Free from artificial colours, flavours, additives and preservatives
- Approved by The Vegan Society

#### **HOW TO MAKE**

- 1. Take 1 tsp or 2 mini scoops (approx. 3g) Zuma Organic Turmeric Chai.
- **2.** Add 30ml warm water and whisk vigorously.
- **3.** Top up with steamed milk. Adjust to taste.